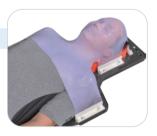

### P-Series Head-Shoulder-Breast Baseplate

MC-PF002 Carbon Fiber

MC-PG002 Class Fiber MR

- · Contoured design for patient comfort.
- · Sides emargination for simple installation and carry.
- · Provides the multiple treatment options for head, head-shoulders and breast.
- · Compatible with all P-type Masks (Page 43-45).
- · Specification: 1000(L) x 550(W)/mm