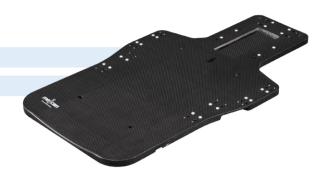

### P-Series Head-Shoulder-Breast Baseplate

MC-PF002 Carbon Fiber

MC-PG002 Class Fiber MR

- · Contoured design for patient comfort.
- · Sides emargination for simple installation and carry.
- · Provides the multiple treatment options for head, head-shoulders and breast.
- · Compatible with all P-type Masks (Page 43-45).
- · Specification: 1000(L) x 550(W)/mm