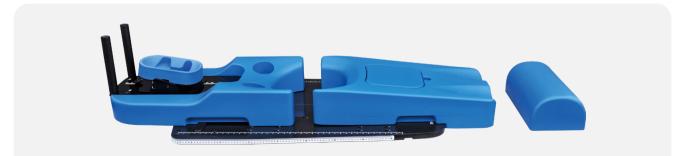

## Prone Breast Cushion MC-RBE001

- The Breast-bridge can be converted left and right according to the treatment plan.
- $\cdot$  The U-shaped cushion can be selected S, M, L size.
- The rail-type prone headrest with head to feet direction and the four-levels elevation angle can be adjusted to meet individual needs.
- · Compatible with C & Y-Series AIO Baseplate.

## Prone Belly Cushion MC-RPE002

- The rail-type prone headrest with head to feet direction and the four-levels elevation angle can be adjusted to meet individual needs.
- · Dual-configured for female and male treatments.
- · It can be used with Trunk Mask to improve the immobilization effect.
- · Compatible with C & Y-Series AIO Baseplate.