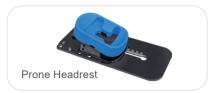

## Prone Breast Cushion MC-RBE001

- The Breast-bridge can be converted left and right according to the treatment plan.
- $\cdot$  The U-shaped cushion can be selected S, M, L size.
- The rail-type prone headrest with head to feet direction and the four-levels elevation angle can be adjusted to meet individual needs.
- · Compatible with C & Y-Series AIO Baseplate.

## Prone Belly Cushion MC-RPE002

- The rail-type prone headrest with head to feet direction and the four-levels elevation angle can be adjusted to meet individual needs.
- · Dual-configured for female and male treatments.
- · It can be used with Trunk Mask to improve the immobilization effect.
- · Compatible with C & Y-Series AIO Baseplate.