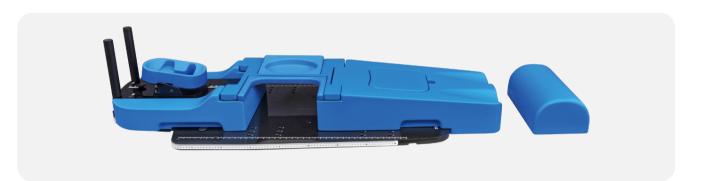

## Prone Belly Cushion MC-RPE002

- The rail-type prone headrest with head to feet direction and the four-levels elevation angle can be adjusted to meet individual needs.
- · Dual-configured for female and male treatments.
- · It can be used with Trunk Mask to improve the immobilization effect.
- · Compatible with C & Y-Series AIO Baseplate.