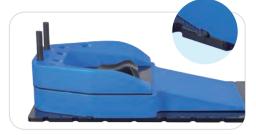

## Supine Breast Cushions MC-RXE001

The Supine Breast Cushions can be easily installed on Meicen C & Y Series Baseplates by adapter cushion, or can also be indexed directly to couchtops. The Arm Support Cushions is ergonomically designed for patient comfort. It can be used alone or in conjunction with the Meicen C & Y Series Baseplates. The Hand Grips can be adjusted easily to improves the accuracy and comfort of repeatability.

## Supine Breast Cushions

Ergonomic design for patient comfort

Quick-lock design to easily lock into Meicen baseplates

Indexed slot for fixing on CT couchtops

The better positioning locations according to patient condition