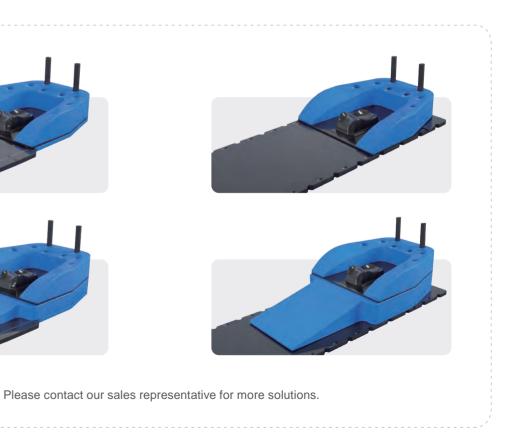

Wedge Cushion 8° MC-RXE001-A01

Arm Support Cushion (A-type) MC-RXE001-A03

Wedge Cushion 13° MC-RXE001-A02

Arm Support Cushion (B-type) MC-RXE001-A04