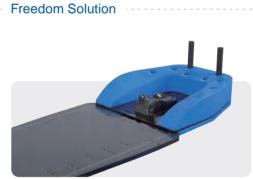

## Supine Breast Cushions MC-RXE001

The Supine Breast Cushions can be easily installed on Meicen C & Y Series Baseplates by adapter cushion, or can also be indexed directly to couchtops. The Arm Support Cushions is ergonomically designed for patient comfort. It can be used alone or in conjunction with the Meicen C & Y Series Baseplates. The Hand Grips can be adjusted easily to improves the accuracy and comfort of repeatability.

## Supine Breast Cushions

Ergonomic design for patient comfort

Quick-lock design to easily lock into Meicen baseplates

Indexed slot for fixing on CT couchtops

The better positioning locations according to patient condition