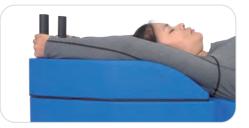

## Supine Breast Cushions MC-RXE001

The Supine Breast Cushions can be easily installed on Meicen C & Y Series Baseplates by adapter cushion, or can also be indexed directly to couchtops. The Arm Support Cushions is ergonomically designed for patient comfort. It can be used alone or in conjunction with the Meicen C & Y Series Baseplates. The Hand Grips can be adjusted easily to improves the accuracy and comfort of repeatability.

## Supine Breast Cushions

Ergonomic design for patient comfort

Quick-lock design to easily lock into Meicen baseplates

Indexed slot for fixing on CT couchtops

The better positioning locations according to patient condition