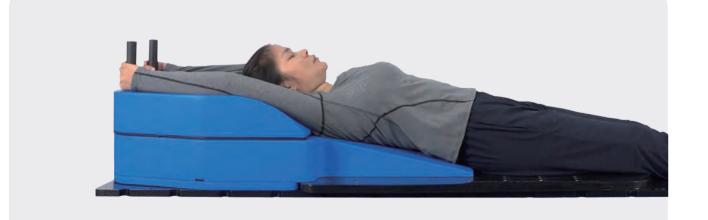

## Supine Breast Cushions MC-RXE001

The Supine Breast Cushions can be easily installed on Meicen C & Y Series Baseplates by adapter cushion, or can also be indexed directly to couchtops. The Arm Support Cushions is ergonomically designed for patient comfort. It can be used alone or in conjunction with the Meicen C & Y Series Baseplates. The Hand Grips can be adjusted easily to improves the accuracy and comfort of repeatability.

## Supine Breast Cushions

Ergonomic design for patient comfort

Quick-lock design to easily lock into Meicen baseplates

Indexed slot for fixing on CT couchtops

The better positioning locations according to patient condition