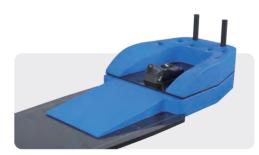

## Supine Breast Cushions MC-RXE001

The Supine Breast Cushions can be easily installed on Meicen C & Y Series Baseplates by adapter cushion, or can also be indexed directly to couchtops. The Arm Support Cushions is ergonomically designed for patient comfort. It can be used alone or in conjunction with the Meicen C & Y Series Baseplates. The Hand Grips can be adjusted easily to improves the accuracy and comfort of repeatability.

## Supine Breast Cushions

Ergonomic design for patient comfort

Quick-lock design to easily lock into Meicen baseplates

Indexed slot for fixing on CT couchtops

The better positioning locations according to patient condition