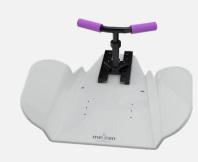

## Meicen Wing Board

| MC-WBF001 | T-Grip, Carbon Fiber |
|-----------|----------------------|
| MC-WBF002 | U-Grip, Carbon Fiber |

- The Meicen Wing Board is integrally formed with high-quality carbon fiber material, which is durable and lightweight.
- It's easy to use with Vacuum Cushion greatly improves the comfort of the patient's treatment and the accuracy of positioning.
- The patient's arm is raised to maintain a grasping state, which can improve the stability and accuracy of the patient's immobilization.
- The Meicen Wing Board can be used alone or in conjunction with the Meicen C-Series Baseplates, SBRT System and Supine Breast Board.

Wing Board U-Grip

| MC-WBF001-A01 | T-Grip Carbon Fiber |   | Ø |
|---------------|---------------------|---|---|
| MC-WBG001-A01 | T-Grip MR           | Ŀ |   |
|               |                     |   | r |
|               |                     |   |   |
|               |                     | _ |   |
| RC-HGF01      | U-Grip Carbon Fiber |   |   |
| RM-HGG01      | U-Grip MR           |   |   |

MC-WBG001 (MR Series)

T-Shaped Vacuum Cushion RC-E3010F