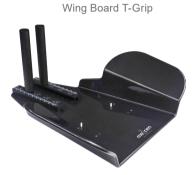

## Meicen Wing Board

| MC-WBF001 | T-Grip, Carbon Fiber |
|-----------|----------------------|
| MC-WBF002 | U-Grip, Carbon Fiber |

- The Meicen Wing Board is integrally formed with high-quality carbon fiber material, which is durable and lightweight.
- It's easy to use with Vacuum Cushion greatly improves the comfort of the patient's treatment and the accuracy of positioning.
- The patient's arm is raised to maintain a grasping state, which can improve the stability and accuracy of the patient's immobilization.
- The Meicen Wing Board can be used alone or in conjunction with the Meicen C-Series Baseplates, SBRT System and Supine Breast Board.

Wing Board U-Grip

| MC-WBF001-A01 | T-Grip Carbon Fiber |   | Ø |
|---------------|---------------------|---|---|
| MC-WBG001-A01 | T-Grip MR           | Ŀ |   |
|               |                     |   | r |
|               |                     |   |   |
|               |                     | _ |   |
| RC-HGF01      | U-Grip Carbon Fiber |   |   |
| RM-HGG01      | U-Grip MR           |   |   |