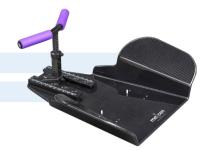

## Meicen Wing Board

| MC-WBF001 | T-Grip, Carbon Fiber |
|-----------|----------------------|
| MC-WBF002 | U-Grip, Carbon Fiber |

- The Meicen Wing Board is integrally formed with high-quality carbon fiber material, which is durable and lightweight.
- It's easy to use with Vacuum Cushion greatly improves the comfort of the patient's treatment and the accuracy of positioning.
- The patient's arm is raised to maintain a grasping state, which can improve the stability and accuracy of the patient's immobilization.
- The Meicen Wing Board can be used alone or in conjunction with the Meicen C-Series Baseplates, SBRT System and Supine Breast Board.

Wing Board U-Grip

| MC-WBF001-A01 | T-Grip Carbon Fiber |   | Ø |
|---------------|---------------------|---|---|
| MC-WBG001-A01 | T-Grip MR           | Ŀ |   |
|               |                     |   | r |
|               |                     |   |   |
|               |                     | _ |   |
| RC-HGF01      | U-Grip Carbon Fiber |   |   |
| RM-HGG01      | U-Grip MR           |   |   |