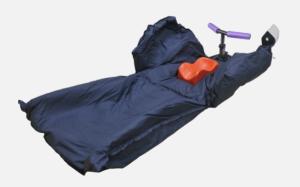

## Meicen Wing Board

| MC-WBF001 | T-Grip, Carbon Fiber |
|-----------|----------------------|
| MC-WBF002 | U-Grip, Carbon Fiber |

- The Meicen Wing Board is integrally formed with high-quality carbon fiber material, which is durable and lightweight.
- It's easy to use with Vacuum Cushion greatly improves the comfort of the patient's treatment and the accuracy of positioning.
- The patient's arm is raised to maintain a grasping state, which can improve the stability and accuracy of the patient's immobilization.
- The Meicen Wing Board can be used alone or in conjunction with the Meicen C-Series Baseplates, SBRT System and Supine Breast Board.

MC-WBG001 (MR Series)

T-Shaped Vacuum Cushion RC-E3010F